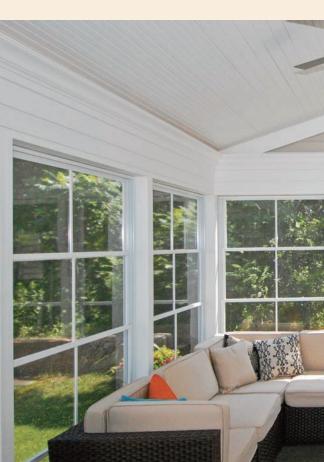

**Built to last...** Eze-Breeze enclosure products are constructed with durable aluminum frames that hold screen and vinyl glazed panels in place. **Lightweight...**The vinyl-glazed panels can be raised or lowered effortlessly. Open the panels to enjoy the fresh air or close them to minimize your exposure to bugs, pollen, dirt and dust while still enjoying the outdoors. **Affordable...** the rugged vinyl glazing has

Vertical Four-Track panels offer 75% ventilation. Just raise or lower three of the lightweight panels over the fourth to create that outdoor feel.

Or remove and store the panels, leaving the screens in place, for 100% airflow. Our vertical design also includes tilt-in vents that make operating and cleaning a breeze.