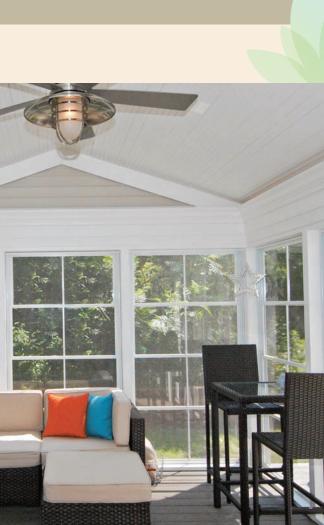

## LIGHTWEIGHT PROTECTS

PGT® Eze-Breeze® is designed to make outdoor spaces more utilized places. These versatile and attractive enclosure products are easy to operate and give your outdoor living area that breezy, screened porch feeling.

Beautifies... The clean lines and pleasing

proportions complement any architecture or style of home. Improving your curb appeal has never been more affordable. **Perfect for existing porches...** Custom made to fit any space. **Or new construction...** It's easy to have fun designing an outdoor space that's just right.