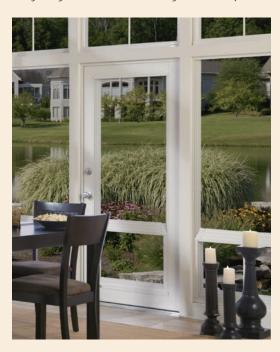

Finish your porch enclosure project with this heavy duty aluminum door complemented with our Eze-Breeze panels. There is no exposed weather-strip or unsightly notches so when you open your door to invited guests, they only see the door and your new space.