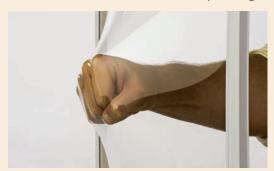

**Affordable...** the rugged vinyl glazing has the transparency of glass without the cost or weight. **Strong, shatterproof and flex-ible...** If accidentally pushed or distorted, it will return to its original shape within minutes. It's a product with a memory.