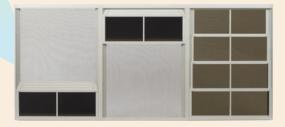

Vertical Four-Track panels offer 75% ventilation. Just raise or lower three of the lightweight panels over the fourth to create that outdoor feel.

Or remove and store the panels, leaving the screens in place, for 100% airflow. Our vertical design also includes tilt-in vents that make operating and cleaning a breeze.

Our vinyl glazed panels do more than let the breeze in; they also protect your outdoor space by filtering out 99% of UV rays shielding your new outdoor space from the effects of fading caused by sun.

Horizontal Side Slider panels offer 50% ventilation. With just one finger, full length panels slide left or right on corrosion resistant, neoprene rollers.

Like Vertical Four-Tracks, panels can be easily removed and stored, leaving screens in place, for 100% airflow.

For openings too small for operable units, we offer a unique Removable Vent Fixed Lite or a stationary Heavy Duty Lip Frame. A trapezoid shape is also available to help fill the end of gabled roofs. We have the solution for almost every application.