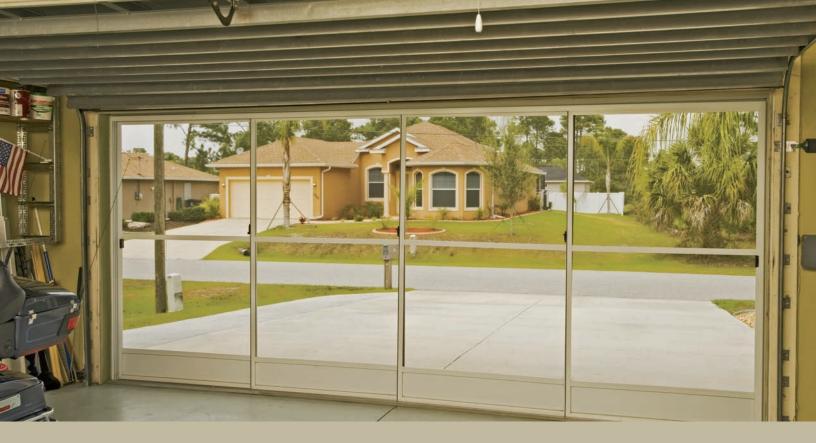

### SIDE SLIDER GARAGE DOOR SCREEN - SS30

We start with sturdy, high-quality aluminum frames, then custom build it to fit your garage. These panels glide easily on large, neoprene wheels, then latch securely into place. The kick plate provides extra strength and prevents damage to panels, and the low profile threshold won't damage tires and won't be damaged by cars.

- 2-track or 4-track frame option
- Sill with threshold on both sides
- Vent quantities range from 2 10 to fill any size opening

- Vent configurations: stacked, staggered, pyramid, or condo
- Vents rolled with 1814 charcoal screen mesh
- Optional vinyl rolled panels keep out wind and rain but let in light
- 8", 12" or 16" kick plate
- Swivel latches shipped with every order
- Optional pull handles
- Color matched hardware
- Inside mount frame