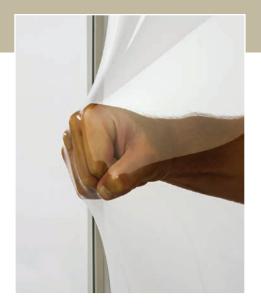

# A PRODUCT WITH A MEMORY.

The tough 10-mil vinyl glazing is as transparent as glass, and, if accidentally pushed or distorted, it will return to its original shape within minutes. A product with a memory.