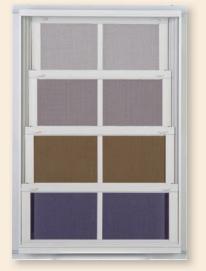

### **VINYL COLORS**

Clear

Smoke Gray

Bronze

Dark Gray

#### **FRAME COLORS**

Beige

## **SCREEN TYPES**

Charcoal

1814

Gray

Charcoal Sunscreen®

1816

2020

2020