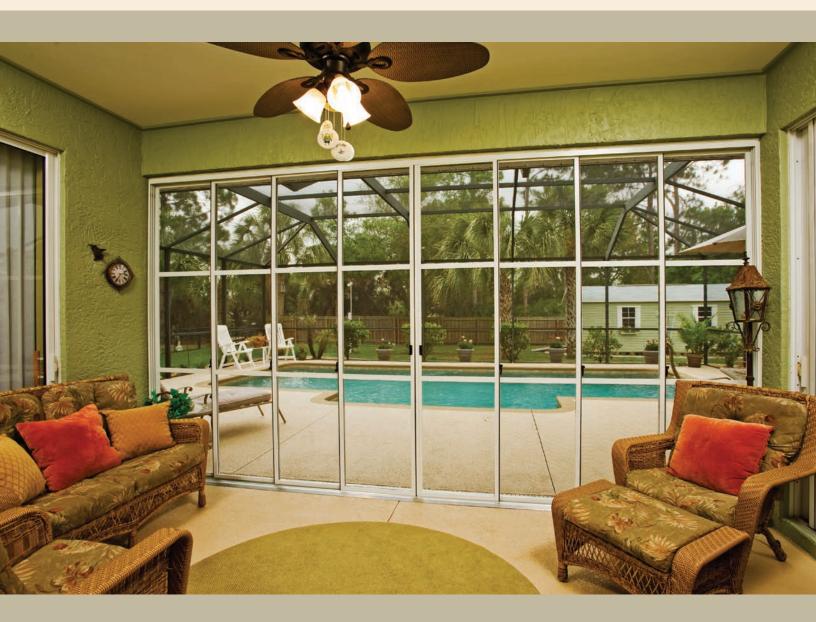

## **WANT EVEN MORE SPACE!**

Eze-Breeze Garage Door Screens are a great addition to your lanai, too! Use them to separate the pool area from the porch, block the glare from the afternoon sun, and protect your patio furniture from 99% of damaging UV rays.

## THE OPPORTUNITIES ARE ENDLESS!