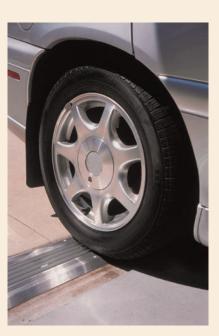

### SIDE SLIDER GARAGE DOOR SCREEN - SS30

We start with sturdy, high-quality aluminum frames, then custom build it to fit your garage. These panels glide easily on large, neoprene wheels, then latch securely into place. The kick plate provides extra strength and prevents damage to panels, and the low profile threshold won't damage tires and won't be damaged by cars.