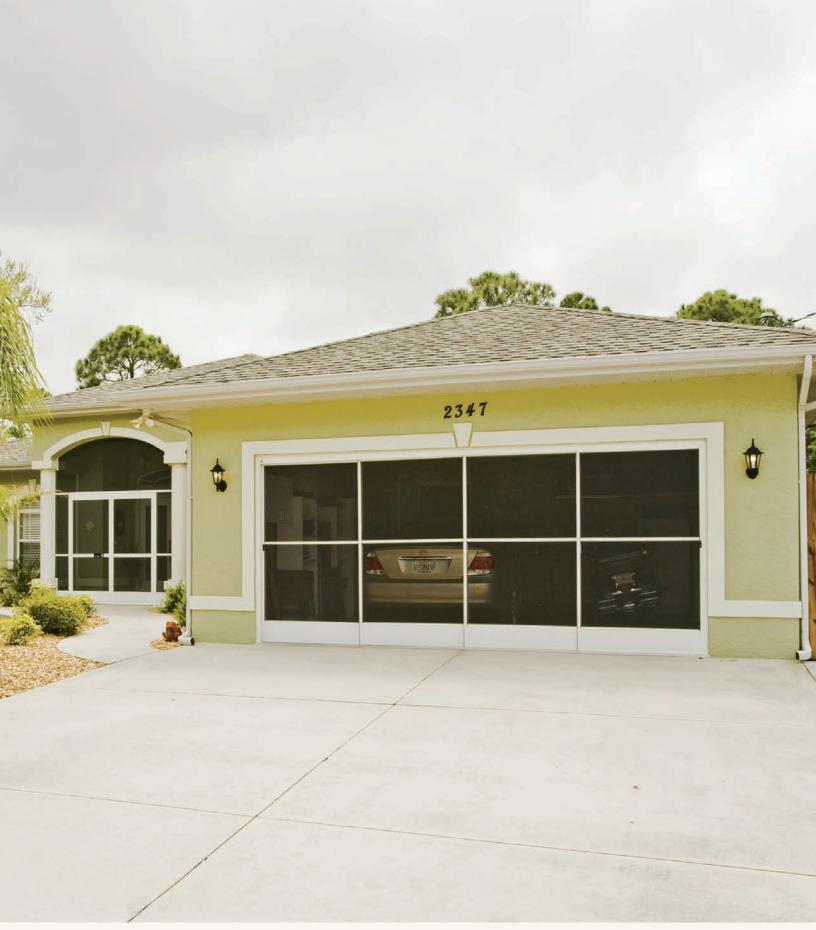

## GARAGES. THEY'RE NOT JUST FOR CARS ANYMORE.

Do you want to turn the garage into a gym, hobby room or play room? Or do you simply want to enjoy bug-free ventilation? Affordable Eze-Breeze® Garage Door Screens make a great addition to your garage, so you can work and play in comfort.

### SIDE SLIDER GARAGE DOOR SCREEN - SS30

We start with sturdy, high-quality aluminum frames, then custom build it to fit your garage. These panels glide easily on large, neoprene wheels, then latch securely into place. The kick plate provides extra strength and prevents damage to panels, and the low profile threshold won't damage tires and won't be damaged by cars.

## **WANT EVEN MORE SPACE!**

Eze-Breeze Garage Door Screens are a great addition to your lanai, too! Use them to separate the pool area from the porch, block the glare from the afternoon sun, and protect your patio furniture from 99% of damaging UV rays.